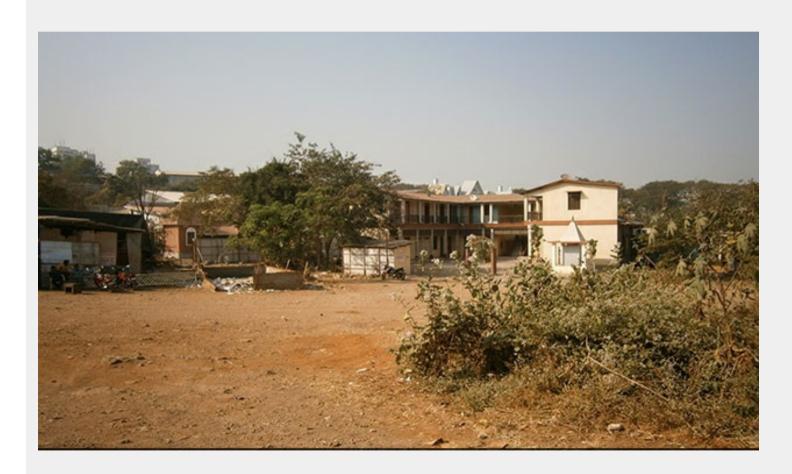

# Filmcity - Vighnaharta Maidan

Vighnaharta Maidan

| ☆ Area Specifications                            |
|--------------------------------------------------|
| Length x width -                                 |
| Area sft 45600                                   |
| View Layout Spec. chart                          |
|                                                  |
|                                                  |
|                                                  |
|                                                  |
|                                                  |
| ☆ Available Services & Facilities                |
| Water Connections & Electric Connections         |
|                                                  |
|                                                  |
|                                                  |
|                                                  |
|                                                  |
|                                                  |
|                                                  |
| ☆ Prominent Shoots                               |
| Dadi Amma Dadi Amma maan jao,Laut aao Trisha     |
|                                                  |
|                                                  |
|                                                  |
|                                                  |
|                                                  |
|                                                  |
| ☆ What you can do here (Canvas your imagination) |